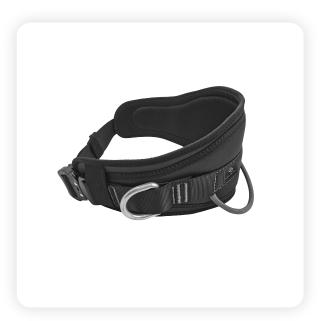

### **REX BELT**

Ref.

5117**1**1

## Description

Work positioning waist belt with 2 side attachment points made of steel. Come with two gear loops and fast buckle for easy dressing. Can be combined with fall arrest harnesses Secura and Comsa.

# Technical specification

SIZE: XS - M / L - XXL Max.loading:100 kg Weight: 580 g Material: Polyester

**CE-EN358** 